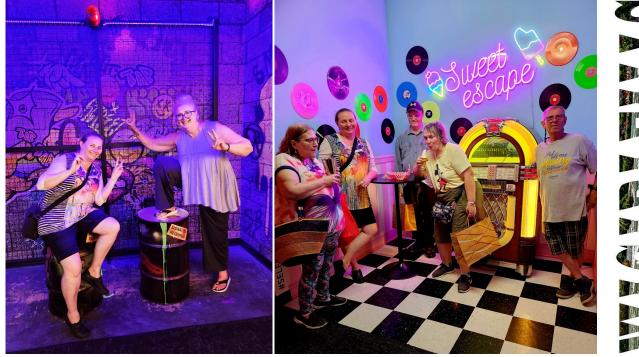

It was nice to be in air conditioned buildings for a change. We hit Ripley's Believe it or not and the Selfie museums. Lot of laughter Was heard taking Selfies. Many photos are on display at the club. We saved the wax museum for last. My fav's were Michael Jackson and Jimmy Fallon, although John Lennon and Yoko Ono were well done too. By this time we were dragging along. The vans picked us up quickly and we made our way to the Flying Saucer Restaurant. A fifteen minute wait in the scorching heat and we were I is sitting on a chair and not moving, Phew... Many heads were Drooping by this time. We had many thirsty members. The portions were super big. With bellies full, we headed home arriving back in in Midland at 11:30 p.m., everyone dropped off and staff home,

# NIAGARA FALLS, ONTARIO

Chauffeurs, Victoria & Darlene The Walking Crew, Ben, Steve and JP

Keeping it classy with a 50's Diner Vibe Catherine, Victoria, Andre, Joanne & Terry

Swallowed up at Ripley's Believe it or Not! Life is just a reflection of what we allow ourselves to see. Choose Joy....