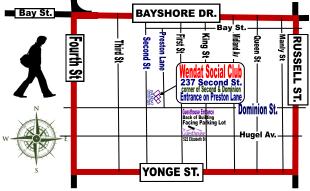

CLUB ENTRANCE AT REAR OF BLDG. Enter from Dominion Street onto Preston Lane. 237 Second Street, PO Box 832, Midland, ON L4R 4P4

Transportation: Ext 228 www.wendatprograms.com

705-526-1305

WACHABUY.COM

The WENDAT SOCIAL CLUB promotes a SAFE & POSITIVE place based on RESPECT FOR ALL

TRANSPORTATION

• Members who live within the map's parameters, must walk to Wendat. • A ride home is available if you stay for all the planned activities of the

- dav. • If you live outside this area, call Ext 228 for pickup by 10am, on the day
- of the activity.