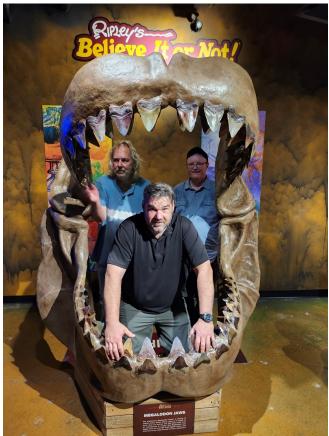

It was nice to be in air conditioned buildings for a change. We hit Ripley's Believe it or not and the Selfie museums. Lot of laughter Was heard taking Selfies. Many photos are on display at the club. We saved the wax museum for last. My fav's were Michael Jackson and Jimmy Fallon, although John Lennon and Yoko Ono were well done too. By this time we were dragging along. The vans picked us up quickly and we made our way to the Flying Saucer Restaurant. A fifteen minute wait in the scorching heat and we were I is sitting on a chair and not moving, Phew... Many heads were Drooping by this time. We had many thirsty members. The portions were super big. With bellies full, we headed home arriving back in in Midland at 11:30 p.m., everyone dropped off and staff home,

# NIAGARA FALLS, ONTARIO

Chauffeurs, Victoria & Darlene The Walking Crew, Ben, Steve and JP

Keeping it classy with a 50's Diner Vibe Catherine, Victoria, Andre, Joanne & Terry

Swallowed up at Ripley's Believe it or Not! Life is just a reflection of what we allow ourselves to see. Choose Joy....