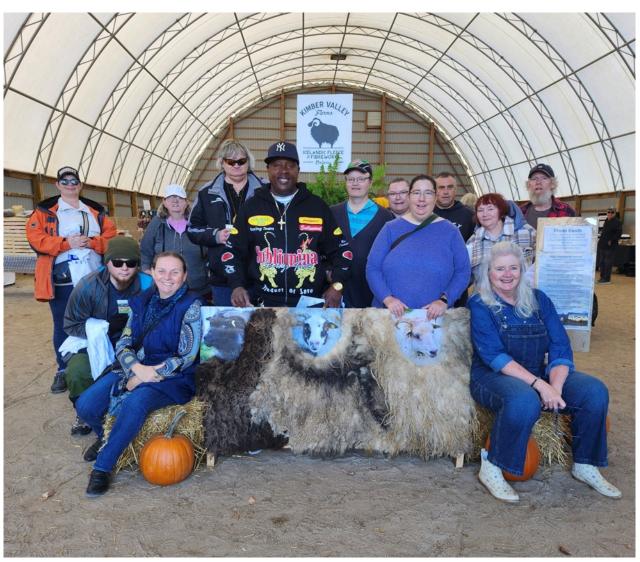

FARM
TOUR
2
0
2

4

fun

getaway day to the Blue Mountain neck of the woods. We visited an Icelandic sheep farm, a dairy farm and an apple orchard on a gorgeous day.

The Full Circle Page 4