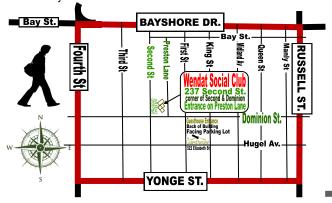

#### **CLUB ENTRANCE AT REAR OF BLDG**

**Enter from Dominion Street** onto Preston Lane.

237 Second Street, PO Box 832, Midland, ON L4R 4P4 705-526-1305

> **Transportation: Ext 228** www.wendatprograms.com

#### TRANSPORTATION

- Members who live within the map's parameters, must walk to Wendat. • A ride home is available if you stay for all the planned activities of the
- If you live outside this area, call Ext 228 for pickup by 10am, on the day of the activity.