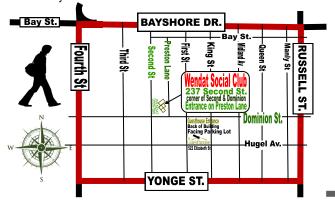

#### **CLUB ENTRANCE AT REAR OF BLDG**

Enter from Dominion Street onto Preston Lane.

237 Second Street, PO Box 832, Midland, ON L4R 4P4 705-526-1305

Transportation: Ext 228 www.wendatprograms.com

The WENDAT SOCIAL CLUB promotes a SAFE & POSITIVE place based on RESPECT FOR ALL

#### TRANSPORTATION

- Members who live within the map's parameters, must walk to Wendat.
   A ride home is available if you stay for all the planned activities of the day.
- If you live outside this area, call Ext 228 for pickup by 10am, on the day of the activity.